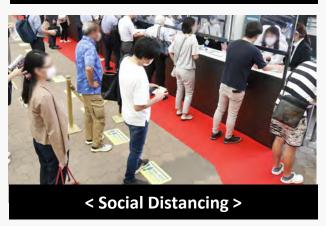

## Measures against COVID-19

Safety measures against COVID-19 were carefully conducted by the Show Management. Measures included thermography at show entrances, mandatory mask wearing, social distancing, placement of hand sanitizers throughout the venue and more. >> Click for more details