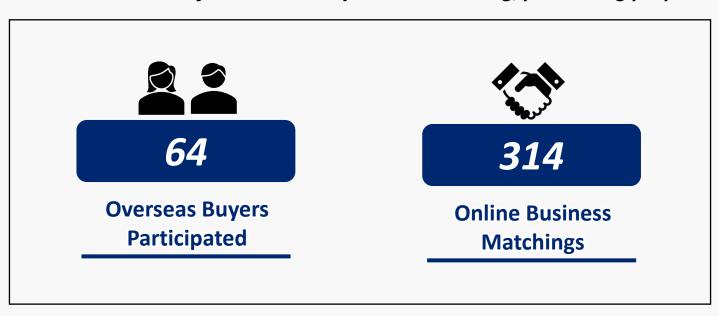

## **Online Business Matching**

An exclusive service for overseas buyers with sourcing/purchasing purpose

Starting from 2021 show, a customized online business matching service was provided for free to rebooting stagnated international business. 314 online business meetings were conducted between 64 overseas buyers and the exhibitors. With the support of the Show Management staffs, buyers interacted actively with the exhibitors to get price estimates, order samples, discuss agency contract, etc. for three days of the show period.