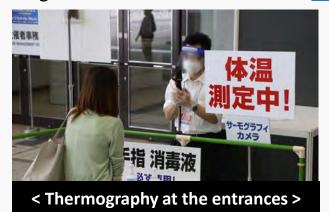

## Measures against COVID-19

Safety measures against COVID-19 were carefully conducted by the Show Management. Measures included thermography at show entrances, mandatory mask wearing, social distancing, placement of hand sanitizers throughout the venue and more. >> Click for more details