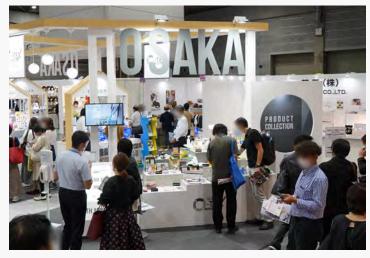

|                                                                        |
| Visitor Count           | 7,534 visitors at the showground, INTEX Osaka, Japan                                                                                                                                                                                                                                   |                                                                        |

# **Photos from the Show**

"Trendy/new products and Made-in-Japan products caught visitors' attention

























# **Photos from the Show**

Exhibitors and visitors had active business meetings during three days of show period























## Show Video

# The video from the first day of the show (Sep. 29) ▼Click to watch ▼



## Measures against COVID-19

Safety measures against COVID-19 were carefully conducted by the Show Management. Measures included thermography at show entrances, mandatory mask wearing, social distancing, placement of hand sanitizers throughout the venue and more. >> Click for more details









## **International Exhibitors**

Despite continued restriction on entry to Japan, international companies successfully showcased their brand-new items at on-site venue with the 'Remote Exhibiting Plan'. This new style of exhibiting plan was first presented last year with the outbreak of COVID-19 pandemic, enabling international companies to take part in the business again.



International compan