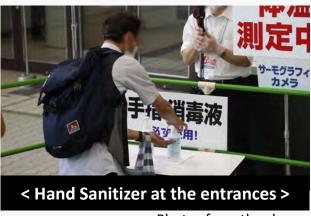

## Measures against COVID-19

Safety measures against COVID-19 were carefully conducted by the Show Management. Measures included thermography at show entrances, mandatory mask wearing, social distancing, placement of hand sanitizers throughout the venue and more. >> Click for more details