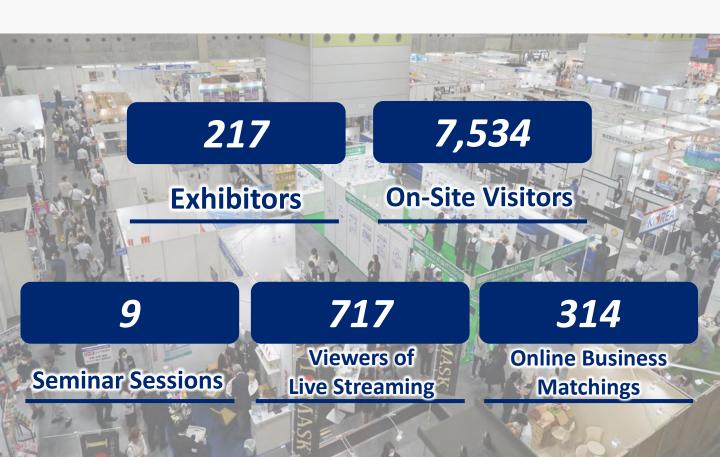

With the successful launch, the second Osaka fair was held for three days: September 29(Wed.) - October 1(Fri.), 2021, at INTEX Osaka. 7,534 on-site visitors actively participated to source trendy products and meet future business partners.

# **Show Outline**

|                         | _                                                                                                                                                                                                                                                                                      |                                                                        |
|-------------------------|----------------------------------------------------------------------------------------------------------------------------------------------------------------------------------------------------------------------------------------------------------------------------------------|------------------------------------------------------------------------|
| <b>Exhibition Title</b> | 2nd LIFESTTLE Week OSAKA [September]                                                                                                                                                                                                                                                   |                                                                        |
| 8 Consisting Shows      | 2nd GIFTEX TOKYO - Variety-Gifts Expo 2nd ISOT TOKYO - INTERNATIONAL STATIONERY & OFFICE PRODUCTS FAIR 2nd Fashion Goods & Accessories Expo 2nd Health & Beauty Goods Expo 2nd Interior & Home Decor Expo 1st Baby & Kids Expo 1st Sustainable Goods Expo 1st Table & Kitchenware Expo |                                                                        |
| Concurrent Shows        | COSME Week Osaka Japan Marketing Week Osaka                                                                                                                                                                                                                                            |                                                                        |
| Dates                   | September 29 [Wed] – October 1 [Fri], 2021                                                                                                                                                                                                                                             |                                                                        |
| Time                    | 10:00 - 17:00                                                                                                                                                                                                                                                                          |                                                                        |
| Venue                   | INTEX Osaka, Japan                                                                                                                                                                                                                                                                     |                                                                        |
| Organised by            | RX Japan Ltd. (Formerly Reed Exhibitions Japan Ltd.)                                                                                                                                                                                                                                   |                                                                        |
| Web                     | https://www.lifestyle-expo-k.jp/en-gb.html                                                                                                                                                                                                                                             |                                                                        |
| Exhibitors              | <ul> <li>◆Manufacturers/Trading Agents d</li> <li>- Lifestyle Goods</li> <li>- Stationery &amp; Office Products</li> <li>- Fashion Accessories</li> <li>- Interior Products</li> <li>- Design Products</li> </ul>                                                                      | - Variety Gifts                                                        |
| Visitors                | ◆Buyers from: - Lifestyle Shops - Health & Beauty Shops - Interior Shops - Select Shops ◆Wholesalers/Distributors                                                                                                                                                                      | - Stationery Shops - Apparel Stores - Department Stores  Importersetc. |
| Exhibitor Count         | 217 exhibitors (Including international exhibitors from China, Hong Kong, Italy, Korea, Taiwan, Thailand, United States)                                                                                                                                                               |                                                                        |
| Visitor Count           | 7,534 visitors at the showground, INTEX Osaka, Japan                                                                                                                                                                                                                                   |                                                                        |