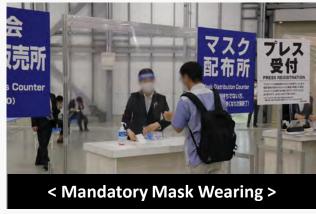

## Measures against COVID-19

Safety measures against COVID-19 were carefully conducted by the Show Management. Measures included thermography at show entrances, mandatory mask wearing, social distancing, placement of hand sanitizers throughout the venue and more. >> Click for more details